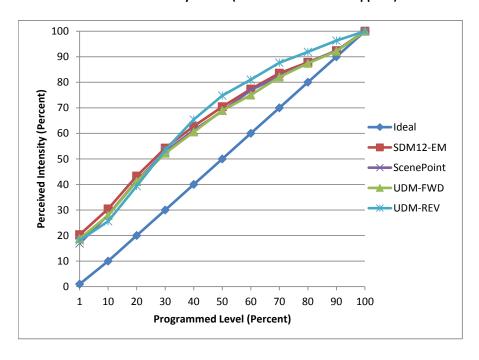

Manufacturer Liteline

Model G4-B11LED5W-27K-ES

DescriptionCandelabraDriverIntegrated

Nominal Power (W) 5

**Dimming Control** Forward and Reverse

**Product Range** 

**Test Date** 5/12/2016

| Dimmer Tested Against:              | SDM12-EM | ScenePoint | UDM-FWD | UDM-REV |
|-------------------------------------|----------|------------|---------|---------|
| Pass/Fail                           | Pass     | Pass       | Pass    | Pass    |
| Best-Fit Power Profile:             |          |            |         |         |
| Minimum ON                          | 1        | 1          | 1       | 1       |
| Maximum ON                          | 94       | 95         | 95      | 52      |
| Adjust                              | 100      | 100        | 100     | 100     |
| Light Output Range (vs. non-dimmed) |          |            |         |         |
| Maximum (Perceived)                 | 95.4%    | 95.4%      | 95.4%   | 95.2%   |
| Minimum (Perceived)                 | 19.4%    | 16.2%      | 17.9%   | 17.2%   |
| Minimum (Measured)                  | 3.8%     | 2.6%       | 3.2%    | 3.0%    |

## Linearity Curves (Best-fit Power Profile Applied):